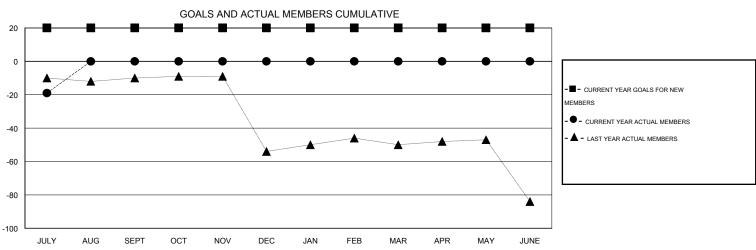

## GOALS AND ACTUAL NEW CLUBS CUMULATIVE

| DROPPED CLUBS: 0        |        | 4 CLUBS OF 35 ADDED 1 OR MORE<br>NEW MEMBERS | MALE                  |              |     |
|-------------------------|--------|----------------------------------------------|-----------------------|--------------|-----|
| DROPPED MEMBERS         |        |                                              | FEMALE                | 275 (28.18%) |     |
| DECEASED CLUB CANCELLED | 0<br>0 | CLICK HERE FOR HEALTH ASSESSMENT DATA        | FAMILY UNIT MEMBERS   |              | 170 |
| OTHER                   | 26     | ASSESSMENT DATA                              | HEAD OF HOUSEHOLD     |              | 82  |
| TOTAL                   | 26     |                                              | NON-HEAD OF HOUSEHOLD |              | 88  |