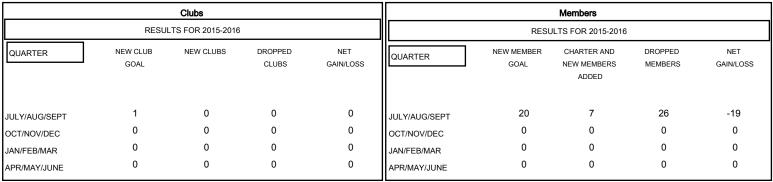

## GOALS AND ACTUAL NEW CLUBS CUMULATIVE

| DROPPED CLUBS: 0        |        | 4 CLUBS OF 35 ADDED 1 OR MORE<br>NEW MEMBERS | MALE                  |              |     |
|-------------------------|--------|----------------------------------------------|-----------------------|--------------|-----|
| DROPPED MEMBERS         |        |                                              | FEMALE                | 275 (28.18%) |     |
| DECEASED CLUB CANCELLED | 0<br>0 | CLICK HERE FOR HEALTH ASSESSMENT DATA        | FAMILY UNIT MEMBERS   |              | 170 |
| OTHER                   | 26     | ASSESSMENT DATA                              | HEAD OF HOUSEHOLD     |              | 82  |
| TOTAL                   | 26     |                                              | NON-HEAD OF HOUSEHOLD |              | 88  |